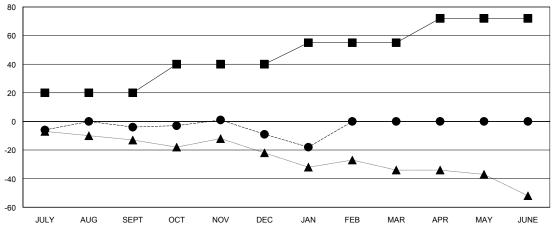

## GOALS AND ACTUAL NEW CLUBS CUMULATIVE

| -■- CURRENT YEAR GOALS FOR NEW |  |
|--------------------------------|--|
| MEMBERS.                       |  |

- CURRENT YEAR ACTUAL MEMBERS

- ▲ - LAST YEAR ACTUAL MEMBERS