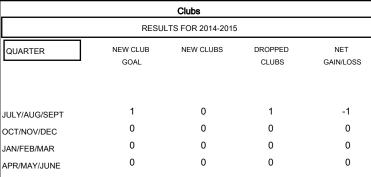

## MONTHLY MEMBERSHIP PROGRESS REPORT

## District 24 E

Results as of: 1/31/2015

| Members                  |                    |                                     |                    |                  |  |  |  |  |  |
|--------------------------|--------------------|-------------------------------------|--------------------|------------------|--|--|--|--|--|
| RESULTS FOR 2014-2015    |                    |                                     |                    |                  |  |  |  |  |  |
| QUARTER                  | NEW MEMBER<br>GOAL | CHARTER AND<br>NEW MEMBERS<br>ADDED | DROPPED<br>MEMBERS | NET<br>GAIN/LOSS |  |  |  |  |  |
| JULY/AUG/SEPT            | 20<br>20           | 20<br>27                            | 24<br>32           | -4<br>-5         |  |  |  |  |  |
| OCT/NOV/DEC  JAN/FEB/MAR | 15                 | 3                                   | 12                 | -9               |  |  |  |  |  |
| APR/MAY/JUNE             | 17                 | 0                                   | 0                  | 0                |  |  |  |  |  |